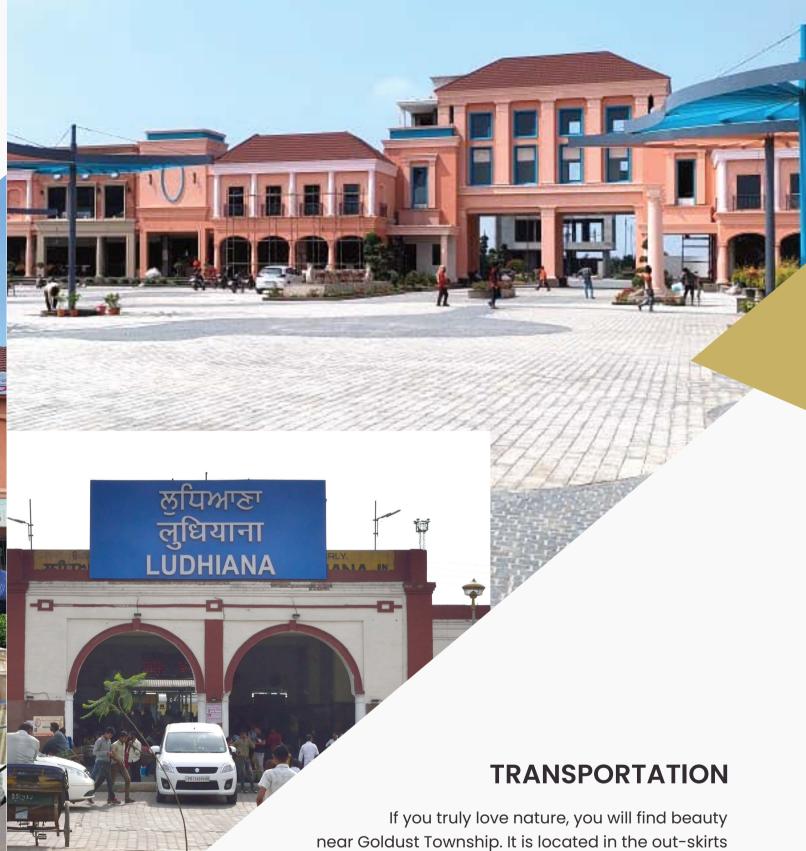

#### **SHOPPING**

If you truly love nature, you will find beauty near Goldust Township. It is located in the out-skirts of the city, where peace and serenity belong. The place is totally located away from the chaos of the city.

Other popular locations near by Goldust Township are:

Model Town Market - 10km (19 min drive)

Railway Station - 12km (25 min drive)

South City - 13km (29 min drive)