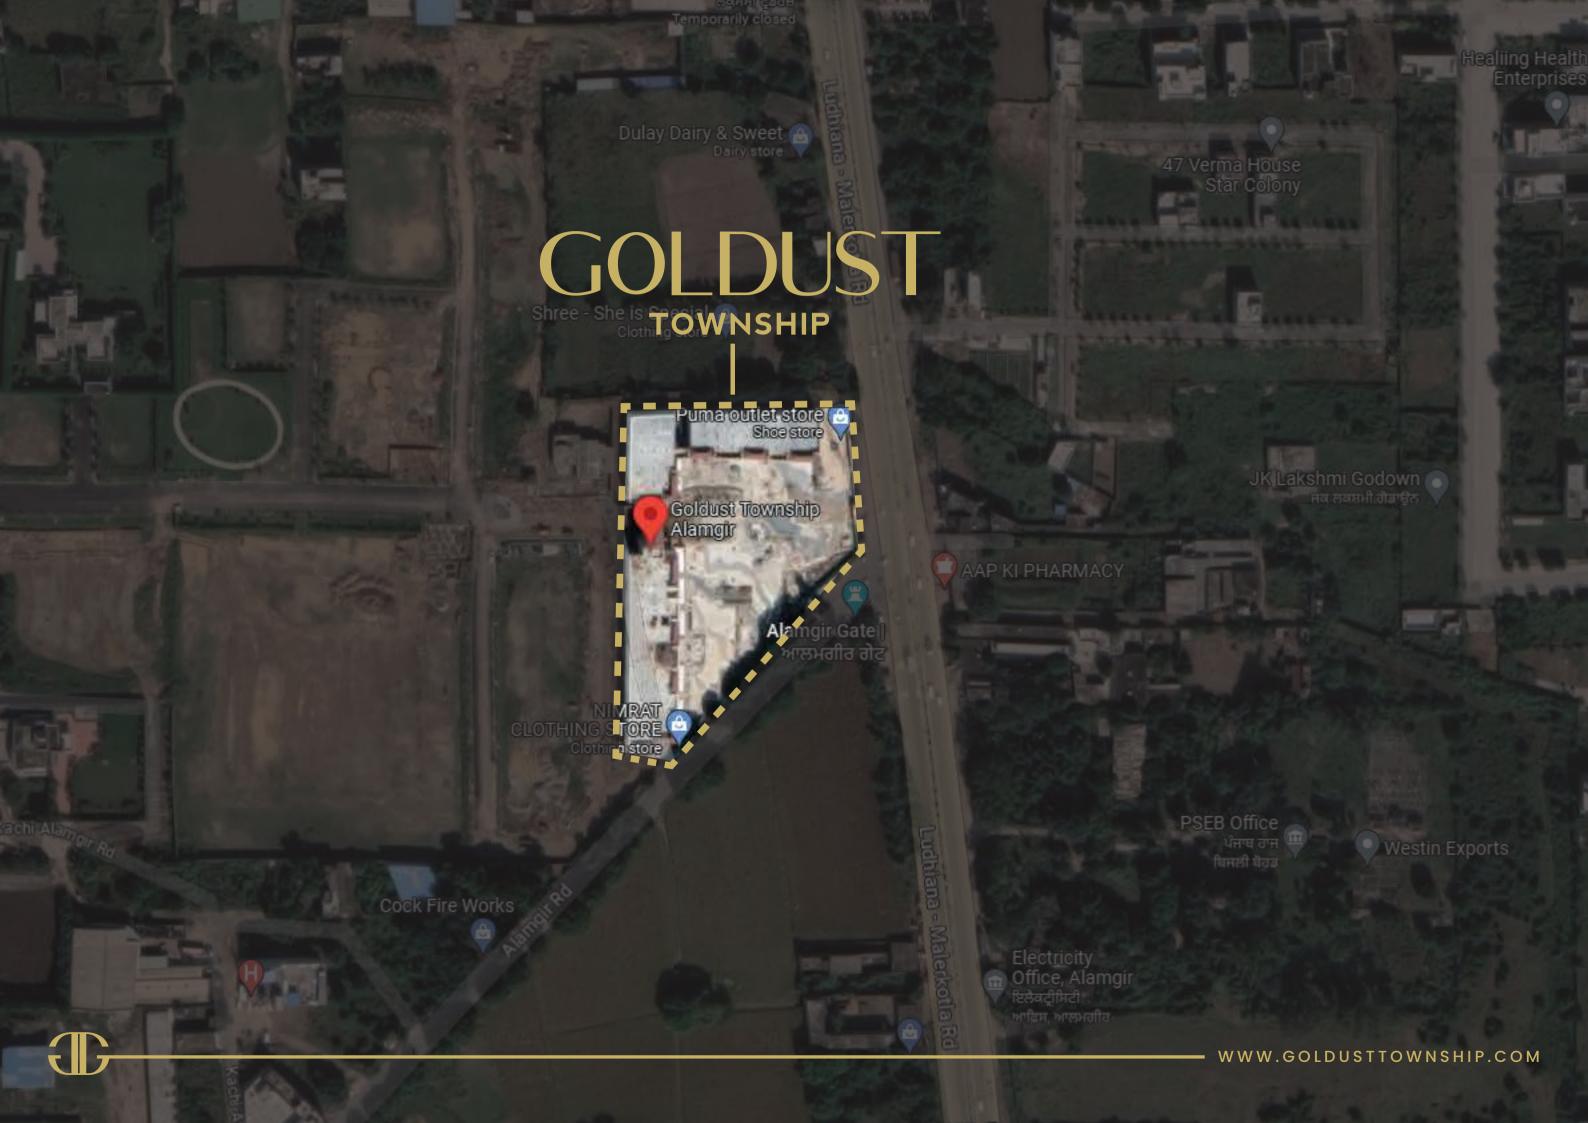

#### **HOSPITALS**

Goldust Township, is an address to luxury, located on Malerkotla Road, Alamgir in Ludhiana and has many major hospitals nearby. One of the most technologically advanced, **Prolife Multispeciality Hospital**, is located at a distance of 2.4km (4 min drive).

#### **SHOPPING**

If you truly love nature, you will find beauty near Goldust Township. It is located in the out-skirts of the city, where peace and serenity belong. The place is totally located away from the chaos of the city.

Other popular locations near by Goldust Township are:

Model Town Market - 10km (19 min drive)

Railway Station - 12km (25 min drive)

South City - 13km (29 min drive)

#### **AIRPORT**

One of the key advantages of residing at Goldust is the proximity to a nearby airport, Ludhiana Airport (LUH). This makes travel easy and accessible for the residents, whether for business or leisure. One can easily catch a flight to your desired destination, without having to travel far from your home. Ludhiana Airport (LUH) is just 15kms away, a 25 min drive.

#### **GURUDWARA MANJI SAHIB**

Alamgir is also located nearby. This sacred place of worship for the Sikh community offers a peaceful environment for spiritual reflection and communal gatherings. It is a welcoming place for people of all faiths and backgrounds to come together and learn from each other. It is just 750 metres away, a short 2min drive from the township.